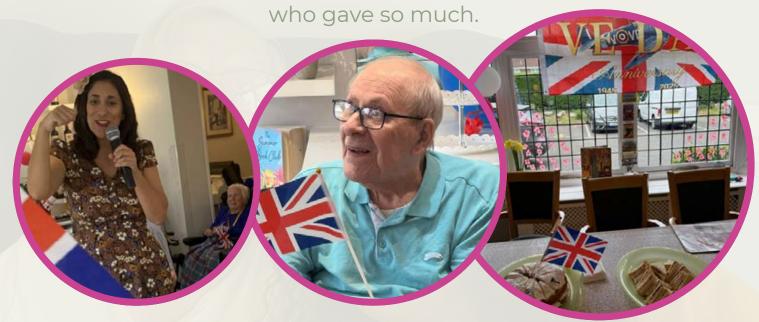

## Remembering VE Day

We spent a meaningful time reminiscing about VE Day. A heartfelt thank you to Deb and Joy for joining us - your beautiful voices and touching songs stirred deep emotions. There were a few tears as we remembered our heroes and the brave soldiers